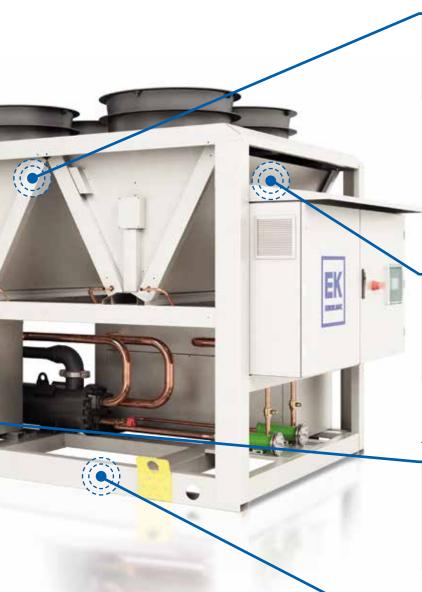

## Euroklimat Chillers and heat pumps

#### ErP AC/EC FANS

Double configuration available: axial fan or plug fan for internal installation with ducted system.

#### LN - Low Noise version

The LN version allows to reduce the noise produced by the unit, in order to meet the noise requirements related to the place of installation.

#### Integrata (I) Solution

Integrata (I) solution already mounts most of the water circuit components in the unit thus making extremely easy and simple the connection to the user system.

Moreover, the pump control equipment is fitted inside the electrical board of the unit and the microprocessor control manages the pump starting, timing and all the safety devices of the whole system cutting automatically out the refrigerant circuit when necessary.

#### Maintenance simplicity

The arrangement of the components has been studied in detail in order to allow any operation of maintenance in the simplest and safest way.

#### Compact footprint

The size of the units has been optimized so as to minimize the space occupied, ensuring an easy accessibility to all the components.