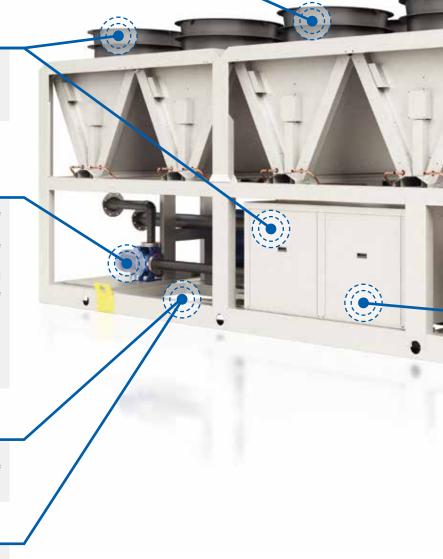

#### Large surface heat exchangers

Condensers made by finned coil with copper pipes or with Microchannel technology.

Protection treatments for heat exchangers available, able to withstand in harsh conditions and in the most aggressive environments.

#### Free-cooling version available

The use of free-cooling mode provides impressive energy savings and is particularly suitable for industrial processes where the production of chilled water is required all through the year.

#### Latest generation Compressors for precise control

Multiple types of compressor available:

- Hermetic scroll (single, tandem and trio solutions)
- Semi-hermetic piston (also with capacity control
- Step-less compact screw
- Turbocor: oil free double stage centrifugal compressors.

#### Solid and resistant structures

Structures specifically designed and built to guarantee total resistance to atmospheric agents and corrosion.

Designed specifically for easy handling of the unit that allows a simple and quick installation.