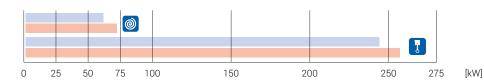

### Precision Air Conditioning - Product range 🎯

Upflow / Downflow

Cooling capacity DUAL-COOLING capacity Heating capacity

#### Direct expansion/water condenser

Upflow / Downflow

Cooling capacity FREE-COOLING capacity Heating capacity

#### **Chilled water units**

Cooling capacity DUAL-POWER capacity

#### Air cooler condensers

Nominal capacity

#### **Dry coolers**

Nominal capacity