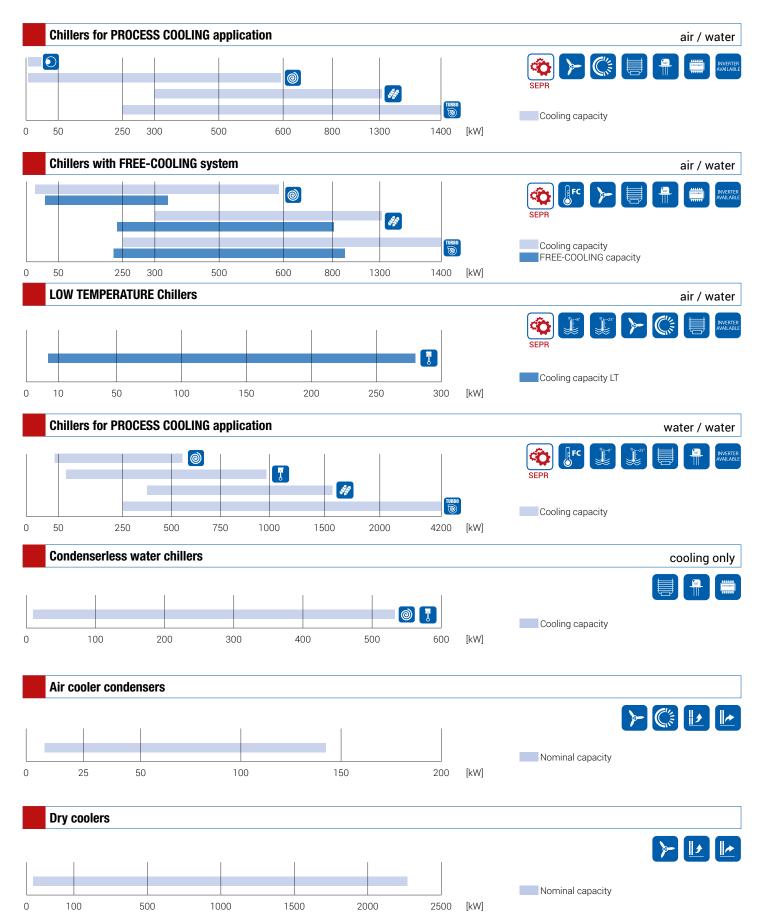

### Process Cooling - Product range 🦠

#### Chillers for COMFORT and PROCESS COOLING application

air / water

Cooling capacity

#### **Chillers and Heat pumps**

air / water

Cooling capacity Heating capacity

#### Chillers with FREE-COOLING system

air / water

Cooling capacity FREE-COOLING capacity

#### **MEDIUM and LOW TEMPERATURE Chillers**

air / water

Cooling capacity MT Cooling capacity LT

#### **Chillers and Heat pumps**

water / water

[kW]

#### Air cooler condensers

Nominal capacity

#### **Dry coolers**

Nominal capacity