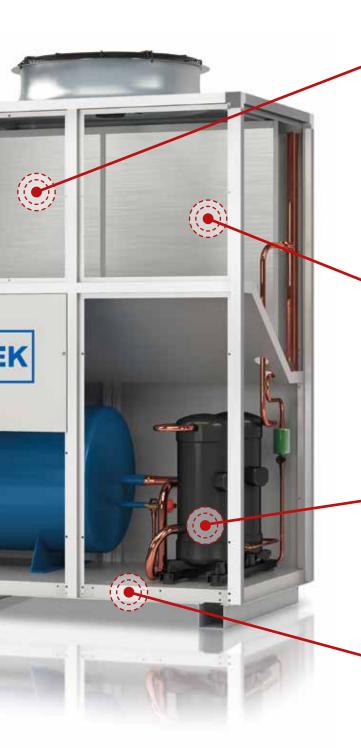

#### Large surface heat exchangers

Condensers made by finned coil with copper pipes or with Microchannel technology.

Protection treatments for heat exchangers available, able to withstand in harsh conditions and in the most aggressive environments.

#### Free-cooling version available

The use of free-cooling mode provides impressive energy savings and is particularly suitable for industrial processes where the production of chilled water is required all through the year.

#### Latest generation Compressors for precise control

Multiple types of compressor available:

- Hermetic scroll (single, tandem and trio solutions)
- Semi-hermetic piston (also with capacity control
- Step-less compact screw
- Turbocor: oil free double stage centrifugal compressors.

#### Solid and resistant structures

Structures specifically designed and built to guarantee total resistance to atmospheric agents and corrosion.

Designed specifically for easy handling of the unit that allows a simple and quick installation.