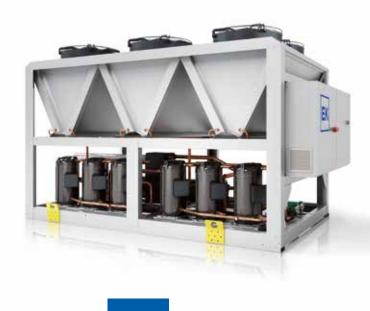

## Market leader in R290 chillers Here's why

It is natural

Propane is an aliphatic hydrocarbon that belongs to the series of paraffins. It is obtained by fractional distillation from oil and natural gas.

It is efficient

EER: + 12%

compared to an equivalent R410A machine. Wide range of uses:

- HVAC
- **Process Cooling**
- Medium Temperature

It is safe

The technical measures Euroklimat adopts for its chillers, in keeping with current regulations and directives, together with its ZERO LEAKS policy, mean it is possible to obtain extremely high levels of safety and guarantee maximum reliability in all working conditions.