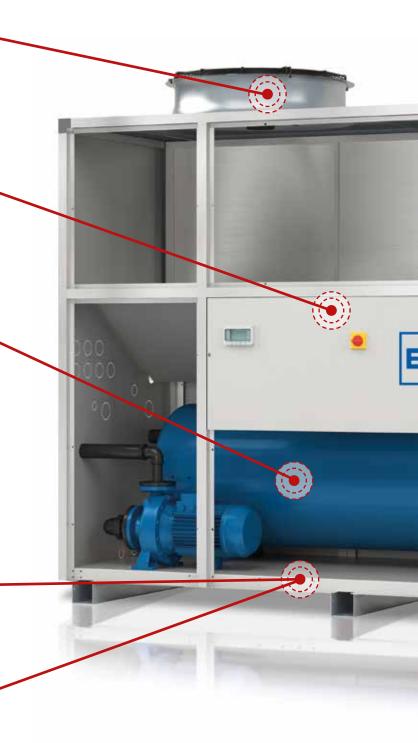

#### Multiple configurations

The various configurations and the vast number of available accessories make these units virtually suitable for all applications and every kind of installation.

#### Integrata (I) Solution

Integrata (I) solution already mounts most of the water circuit components in the unit thus making extremely easy and simple the connection to the user system.

Moreover, the pump control equipment is fitted inside the electrical board of the unit and the microprocessor control manages the pump starting, timing and all the safety devices of the whole system cutting automatically out the refrigerant circuit when necessary.

#### Maintenance simplicity

The arrangement of the components has been studied in detail in order to allow any operation of maintenance in the simplest and safest way.

#### Compact footprint

The size of the units has been optimized so as to minimize the space occupied, ensuring an easy accessibility to all the components.