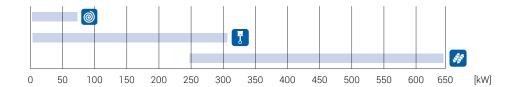

### Natural Cooling - Product range 👺

#### Chillers for COMFORT and PROCESS COOLING application

air / water

Cooling capacity

#### **Chillers and Heat pumps**

air / water

Cooling capacity Heating capacity

#### Chillers with FREE-COOLING system

air / water

Cooling capacity FREE-COOLING capacity

#### **MEDIUM and LOW TEMPERATURE Chillers**

air / water

Cooling capacity MT Cooling capacity LT

#### **Chillers and Heat pumps**

water / water

[kW]