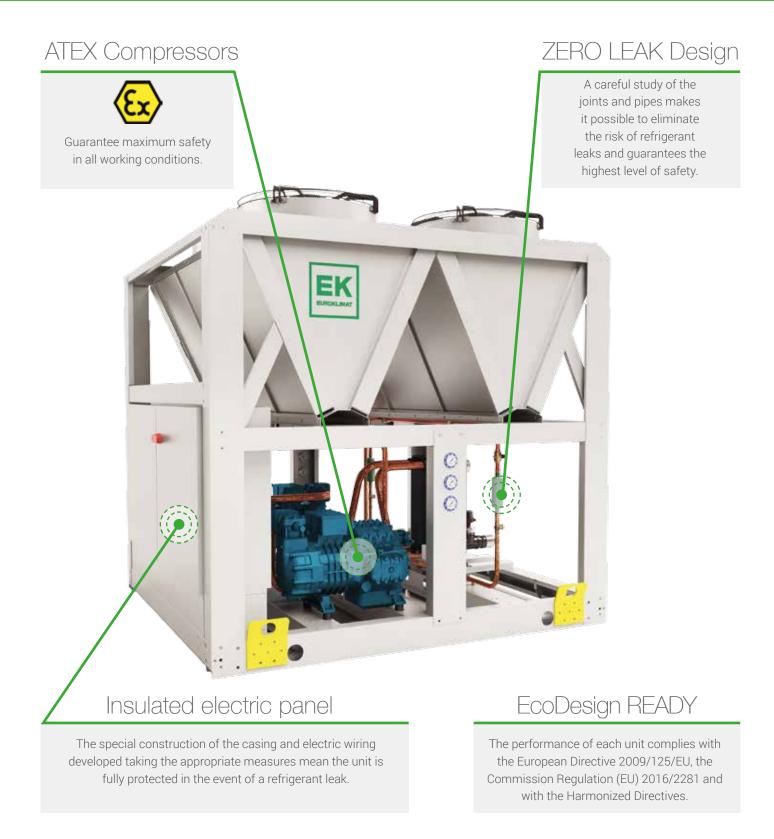

It is efficient

EER: + 12%

compared to an equivalent R410A machine. Wide range of uses:

- HVAC
- **Process Cooling**
- Medium Temperature

It is safe

The technical measures Euroklimat adopts for its chillers, in keeping with current regulations and directives, together with its ZERO LEAKS policy, mean it is possible to obtain extremely high levels of safety and guarantee maximum reliability in all working conditions.