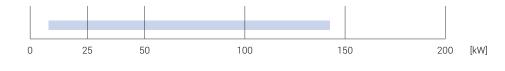

#### Chillers for COMFORT and PROCESS COOLING application

air / water

Cooling capacity

#### **Chillers and Heat pumps**

air / water

Cooling capacity Heating capacity

#### Chillers with FREE-COOLING system

air / water

Cooling capacity FREE-COOLING capacity

#### **MEDIUM and LOW TEMPERATURE Chillers**

air / water

Cooling capacity MT Cooling capacity LT

#### **Chillers and Heat pumps**

water / water

[kW]