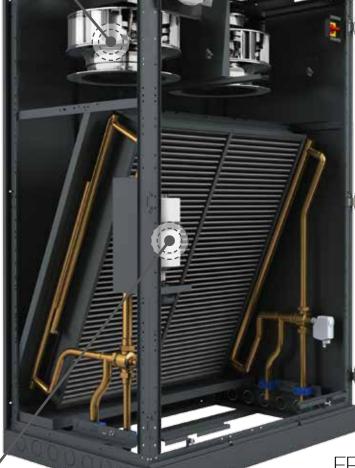

#### Large surface heat exchangers

Condensers made by finned coil with copper pipes or with Microchannel technology.

Protection treatments for heat exchangers available, able to withstand in harsh conditions and in the most aggressive environments.

#### Latest generation Compressors for precise control

Multiple types of compressor available:

- Hermetic scroll (single, tandem and trio solutions)
- Semi-hermetic piston (also with capacity control
- Step-less compact screw
- Turbocor: oil free double stage centrifugal compressors.

#### Solid and resistant structures

Structures specifically designed and built to guarantee total resistance to atmospheric agents and corrosion.

Designed specifically for easy handling of the unit that allows a simple and quick installation.