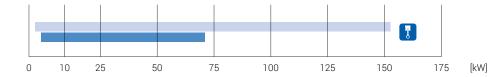

### Natural Cooling - Product range 👺

#### Chillers for COMFORT and PROCESS COOLING application

air / water

Cooling capacity

#### **Chillers and Heat pumps**

air / water

Cooling capacity Heating capacity

#### Chillers with FREE-COOLING system

air / water

Cooling capacity FREE-COOLING capacity

#### **MEDIUM and LOW TEMPERATURE Chillers**

air / water

Cooling capacity MT Cooling capacity LT

#### **Chillers and Heat pumps**

water / water

[kW]