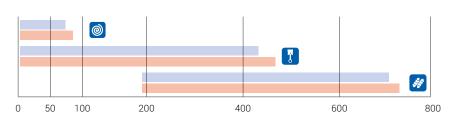

### Process Cooling - Product range 🦠

### Precision Air Conditioning - Product range 🎯

Upflow / Downflow

Cooling capacity DUAL-COOLING capacity Heating capacity

#### Direct expansion/water condenser

Upflow / Downflow

Cooling capacity FREE-COOLING capacity Heating capacity

#### **Chilled water units**

Cooling capacity DUAL-POWER capacity

#### Air cooler condensers

Nominal capacity

#### **Dry coolers**

Nominal capacity