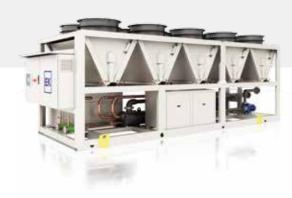

#### **Natural Cooling R290**

Cooling units designed especially for all activities in which it is important to keep distribution products at a controlled temperature, such as storage areas or refrigerated goods in supermarkets. Euroklimat's machines are able to guarantee an extremely high level of reliability and can reach negative temperatures on a medium level (-8 °C).

### Natural Cooling - Product range 👺