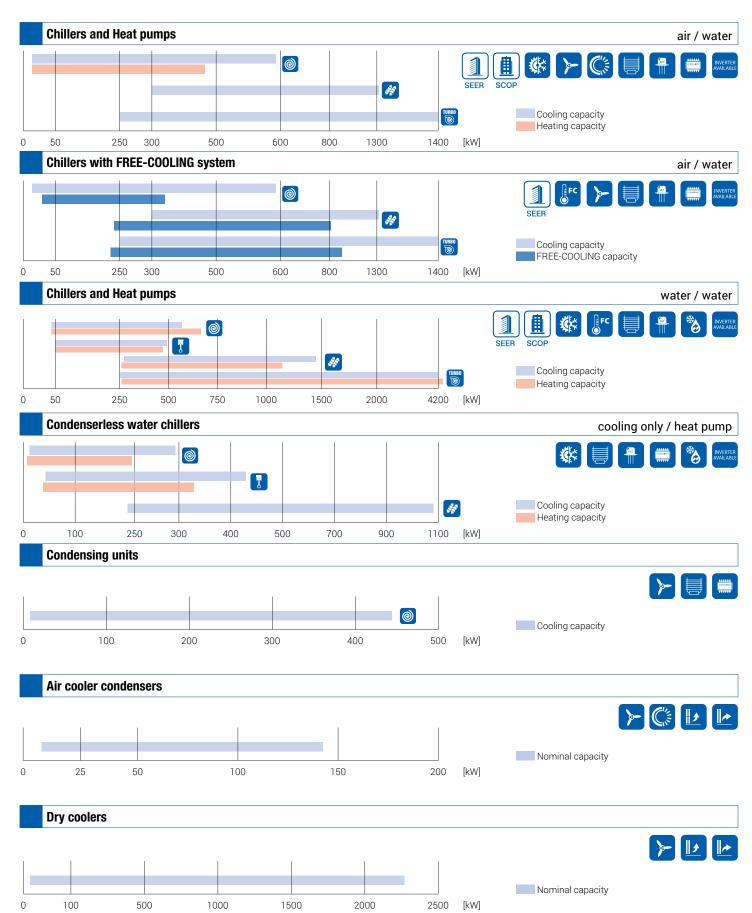

#### **Chillers and Heat pumps**

air / water

Cooling capacity Heating capacity

#### Chillers with FREE-COOLING system

air / water

Cooling capacity FREE-COOLING capacity

#### **Chillers and Heat pumps**

water / water

[kW]