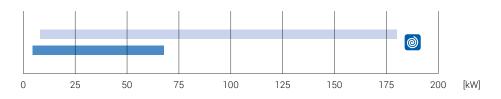

#### Chillers with FREE-COOLING system

air / water

Cooling capacity FREE-COOLING capacity